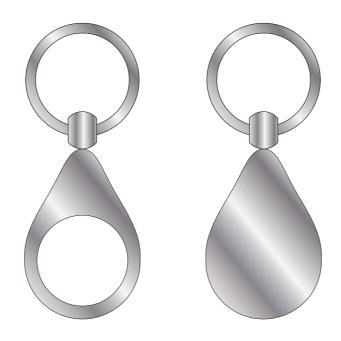

#### **Product Colour**

Shiny Nickel Plating

45mm x 30mm x 4mm **Teardrop Zinc Alloy Branding Method: Dome Decal** 